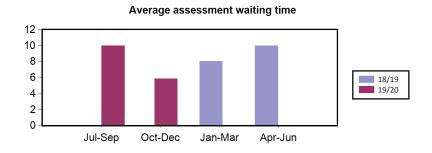

### 1.1. Aged and Disability

| Average assessment waiting time | Period  | 2019/2020 | 2018/2019 | 2017/2018 | 2016/2017 |
|---------------------------------|---------|-----------|-----------|-----------|-----------|
|                                 | Jul-Sep | 10        | 0         | 0         | 0         |
|                                 | Oct-Dec | 6         | 0         | 0         | 0         |
|                                 | Jan-Mar | 0         | 8         | 0         | 0         |
|                                 | Apr-Jun | 0         | 10        | 0         | 0         |