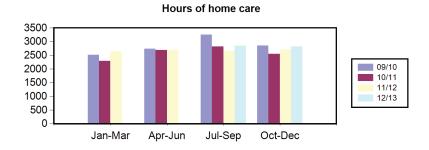

| Hours of home care                                                                              | Period  | 2019/2020 | 2018/2019 | 2017/2018 | 2016/2017 |
|-------------------------------------------------------------------------------------------------|---------|-----------|-----------|-----------|-----------|
| Demand for service remains constant and hours delivered are within Department of health budget. | Jul-Sep | 2854      | 2666      | 2823      | 3262      |
|                                                                                                 | Oct-Dec | 2830      | 2710      | 2558      | 2858      |
|                                                                                                 | Jan-Mar | 0         | 2646      | 2293      | 2520      |
|                                                                                                 | Apr-Jun | 0         | 2693      | 2691      | 2745      |