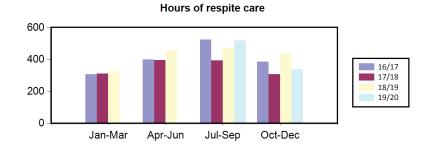

| Hours of respite care                                                                                                                                                       | Period  | 2019/2020 | 2018/2019 | 2017/2018 | 2016/2017 |
|-----------------------------------------------------------------------------------------------------------------------------------------------------------------------------|---------|-----------|-----------|-----------|-----------|
| Decrease in respite hours provided reflects a decresase in demand. Currently service provision is being reviewed with the aim of identifying and meeting service need gaps. | Jul-Sep | 518       | 472       | 394       | 524       |
|                                                                                                                                                                             | Oct-Dec | 337       | 436       | 308       | 385       |
|                                                                                                                                                                             | Jan-Mar | 0         | 326       | 311       | 308       |
|                                                                                                                                                                             | Apr-Jun | 0         | 455       | 397       | 400       |