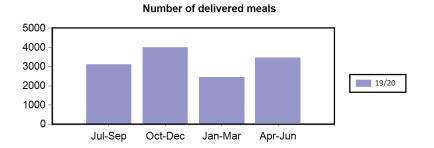

| Number of delivered meals                                                                                                                                                                                                                                                                          | Period  | 2019/2020 | 2018/2019 | 2017/2018 | 2016/2017 |
|----------------------------------------------------------------------------------------------------------------------------------------------------------------------------------------------------------------------------------------------------------------------------------------------------|---------|-----------|-----------|-----------|-----------|
| The number of meals delivered remain within DoH funding and clients continue to be assessed according to Active Service Model principles. The Delivered Meals and Assessment review final report has been received and recommendations will be implemented in line with the current business plan. | Jul-Sep | 3117      | 0         | 0         | 0         |
|                                                                                                                                                                                                                                                                                                    | Oct-Dec | 4011      | 0         | 0         | 0         |
|                                                                                                                                                                                                                                                                                                    | Jan-Mar | 2500      | 0         | 0         | 0         |
|                                                                                                                                                                                                                                                                                                    | Apr-Jun | 3600      | 0         | 0         | 0         |