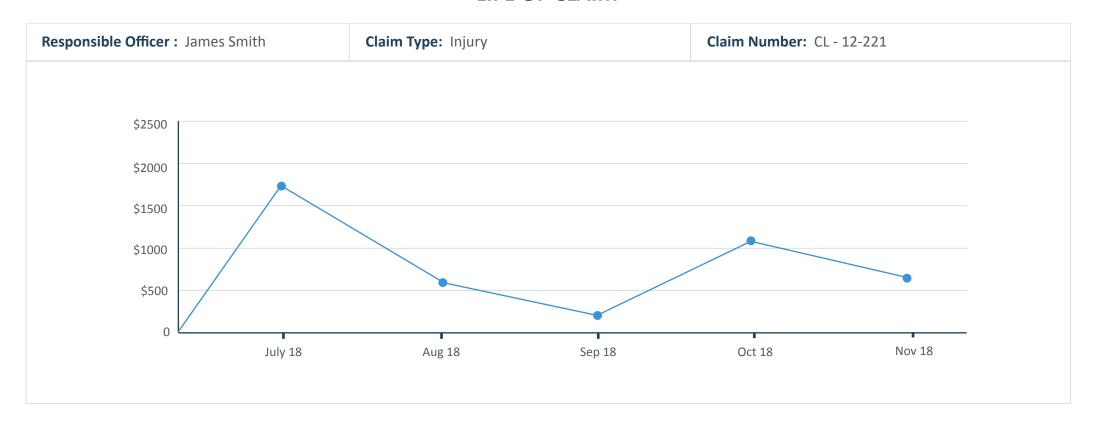

# **CLAIMS TRACKING**

| Period | Claim Number | Payment Made | Comment            |
|--------|--------------|--------------|--------------------|
| Jul-18 | CL - 12-221  | \$17,250     | Payment Made 7/7   |
| Aug-18 | CL - 12-222  | \$6,250      | Payment Made 11/9  |
| Sep-18 | CL - 12-223  | \$1,220      | Payment Made 21/9  |
| Oct-18 | CL - 12-224  | \$11,100     | Payment Made 8/10  |
| Nov-18 | CL - 12-225  | \$7,575      | Payment Made 15/11 |

#### **LIFE OF CLAIM**

The entire contents of this document are subject to copyright with all rights reserved. All copyrightable text and graphics, the selection, arrangement and presentation of all information and the overall design of the document are the sole and exclusive property of CAMMS. Copyright © 2018 CAMMS. All rights reserved.