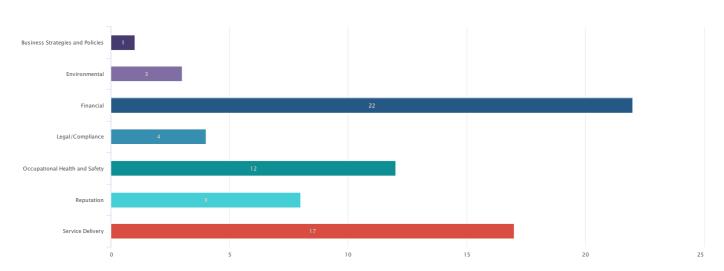

## Risk Ratings By Category

| Top Risks |                                                            |                        |                  |                  |               |           |
|-----------|------------------------------------------------------------|------------------------|------------------|------------------|---------------|-----------|
| Code      | Risk                                                       | Owner                  | Category         | First Identified | Last Reviewed | Rating    |
| PR - 1    | Higher wages for workers during holiday season             | Jack Watts-Officer     | Financial        | 13/07/2018       | 02/04/2019    | Very High |
| PR - 47   | Adverse operational conditions impacting project timelines | Jenny Smith-Manager    | Financial        | 28/03/2019       | 20/04/2020    | Very High |
| PR - 57   | Limited resources are available for construction work      | Allison Davies-Officer | Financial        | 28/03/2019       | 21/04/2020    | Very High |
| PR - 60   | Higher wages for workers during holiday seaso              | John Doe-Director      | Service Delivery | 28/03/2019       | 02/04/2019    | Very High |