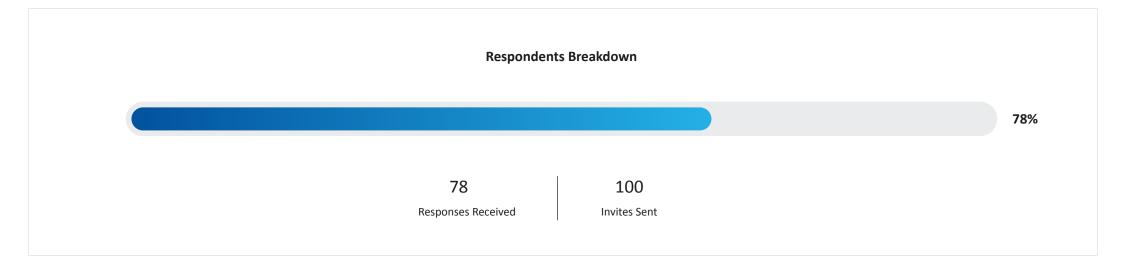

200

\*Grand total of individual questions included in all invites that were sent

**Total Responses Received** 

200

\*Total number of individual questions for which responses were received The City of Atlantis Survey Response Report